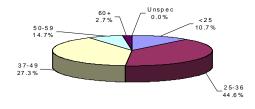

|                |                |                |              |              |
| <b>Total Prison</b> | 14,396 | 0             | 0           | 32             | 119            | 367            | 1,075          | 1,590          | 1,679          | 1,612          | 1,325          | 1,928          | 1,737          | 1,360          | 779            | 410            | 383          | 0            |
| Complex             | 100%   | 0%            | 0%          | 0%             | 1%             | 3%             | 7%             | 11%            | 12%            | 11%            | 9%             | 13%            | 12%            | 9%             | 5%             | 3%             | 3%           | 0%           |

#### **ADTC**

### MALE OFFENDERS IN OTHER FACILITIES

#### FEMALE OFFENDERS







The median age at ADTC is 45 years.

Thirty-six percent (36.9%) of the ADTC offenders are 50 years of age or older. This may be compared with 19.9% of Male Offenders in Other Facilities and 17.4% of female (Edna Mahan) offenders.

The median age for Male Offenders in Other Facilities is 38 years.

Forty-one percent (41.9%) of Male Offenders in Other Facilities are age 25 to 36 (ADTC excluded).

The median age for female inmates (Edna Mahan) is 35 years.

Forty-four percent (44.6%) of the women at Edna Mahan are age 25 to 36.

# **Youth Complex Offenders By Age**

| Institution                | Total | < 17<br>Years | 17<br>Years | 18-20<br>Years | 21-22<br>Years | 23-24<br>Years | 25-27<br>Years | 28-30<br>Years | 31-33<br>Years | 34-36<br>Years | 37-39<br>Years | 40-44<br>Years | 45-49<