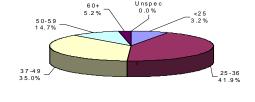

The median age for Male Offenders in Other Facilities is 38 years.

Forty-one percent (41.9%) of Male Offenders in Other Facilities are age 25 to 36 (ADTC excluded).

The median age for female inmates (Edna Mahan) is 35 years.