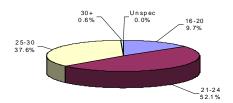

#### YOUTH COMPLEX

The median age for the youth complex is 24 years.

Eighty-nine percent (89.7%) of all youth complex inmates are between the ages of 21 and 30.

Sixty-one percent (61.8%) are less than 25 years of age.