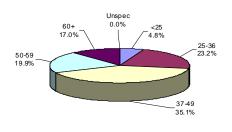

### HALFWAY HOUSES, COUNTY JAILS, REENTRY, ST. FRANCIS

The median age for offenders in Halfway Houses, County Jails, Reentry, and St. Francis is 34 years.

The median age for offenders housed in county jails is 34 years; while offenders in halfway houses have a median age of 34 years.