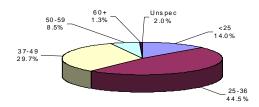

The median age for Male Offenders in Other Facilities is 38 years.

Forty-one percent (41.9%) of Male Offenders in Other Facilities are age 25 to 36 (ADTC excluded).

The median age for female inmates (Edna Mahan) is 35 years.